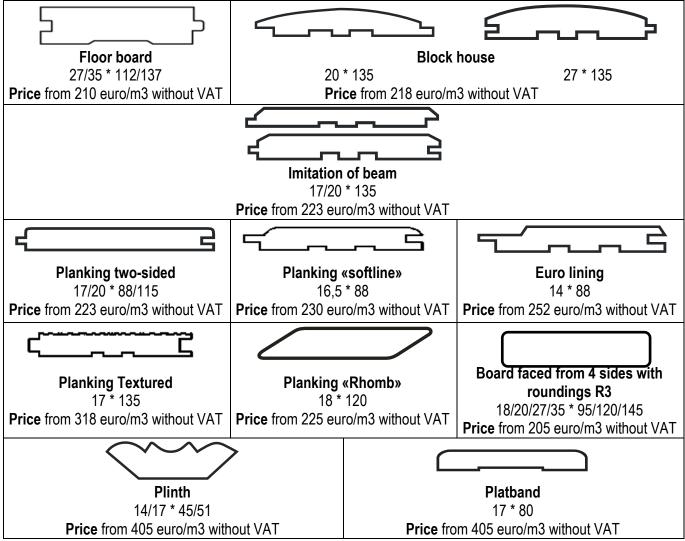

## Sawn timber and planed products of our own production

Planed products are made from pine and spruce and dried to a moisture content of 14-16% and processed on foursided milling machines. High efficiency allows to keep competitive prices and have a wide range of products.

Our own production guarantees a high quality of used materials. In 2008 we received FSC certificate, which guarantees an effective management of forest resources.

We offers awn timber - trimmed, dried or of natural moisture.