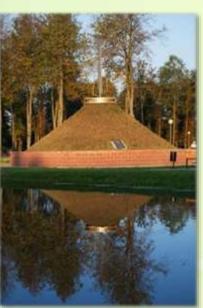

Mound of Glory, which contains a capsule with a message to the descendants.

The devil's stone, located near the village of Voronino, the second largest among the Belarusian boulders and is a natural monument of national importance..