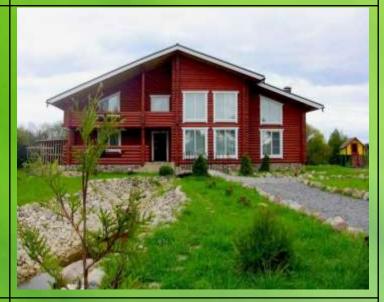

#### " Berezki "

Address: Senno district, the village of Studenka, the village of Berezki , Ozernaya str, 23a website: http://berezki.by/ e-mail: info@berezki.by tel: +375 29 711 99 77 Two-storey wooden house, 5 rooms, sauna, boat renting, organization of fishing, cooking shashlik, fish soup