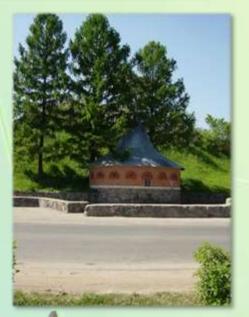

Three Heroes Park

and the second

structural subdivision of Bogushevsky distillery

JSC "Belenevo"

Branch "VOMS"

Bogushevsk CUEDS Prestige

Krinitsa "Kaplichka" in Senno is declared a natural monument., known since ancient times as a source of medicinal purest water, which contains hydrogen sulphide.