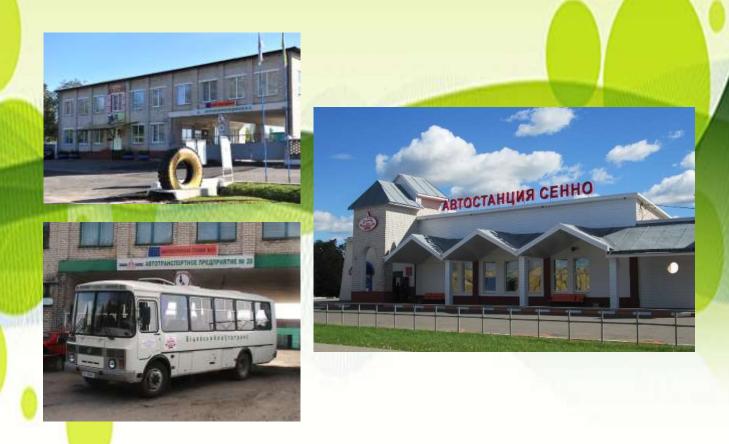

**Investment** atlas

Transport services for the population of Senno district are provided by the **Branch "Motor Transport Enterprise No. 20 in Senno" JSC "Vitebskoblavtotrans**". The enterprise is located at: Vitebsk region, Senno, Zavodskaya str, 27 phone: +375 2135 4 12 78, e-mail: atp20@post.mtk.by.

The company has 17 buses. For the year the company carries 571.3 thousand passengers within the region, on intercity routes - 23.3 thousand passengers, irregular transportation is 11.3 thousand passengers.

•The length of the route network in a day is 7 km, in the suburbs - 1134 km, on the inter city - 117 km.

Suburban transportation of passengers covered 175 settlements and 151 settlements with a coverage area of up to 3 km.

The main activities of the company:

 $\varpi$  passenger transportation by the order of the population and enterprises;  $\varpi$  vehicle maintenance;

 $\varpi$  checking the technical condition of vehicles for state technical inspection;  $\varpi$  repair and maintenance of vehicles (oil change, car washing, tire fitting and dismantling).