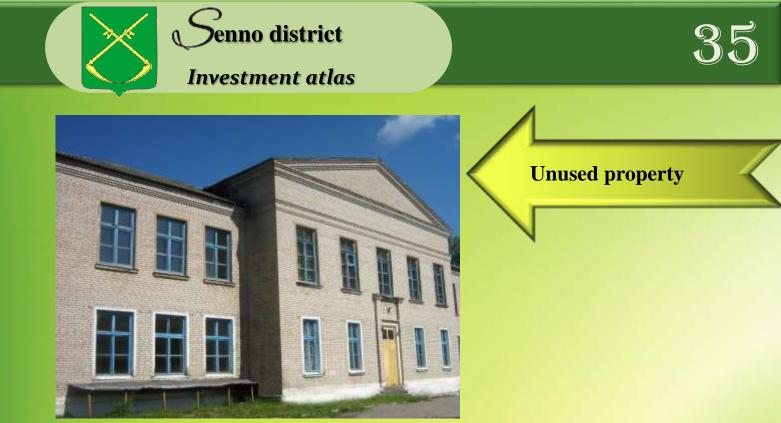

**Location of the property**: Vitebsk Region, Senno District, Ryasno, Berezovskaya str, 2, 2/1 Proposals for use:

renting or selling.

Characteristics of the object: a complex of capital buildings: a two-storey brick building, built in 1959, total area 1017.1 sq.m.; a one-storey log building built in 1975, a total area of 114.2 square meters, a plot of 1.8410 hectares.

**Communications**: electricity, water, sewage, individual boiler.

Initiator: Education, Sports and Tourism Department of Senno District Executive Committee Address: 211120, Vitebsk region, Senno, K.Marks str, 2 tel: +375 2135 4 13 08 website: senno\_roo.vitebsk.by email: sen\_roo@mail.ru