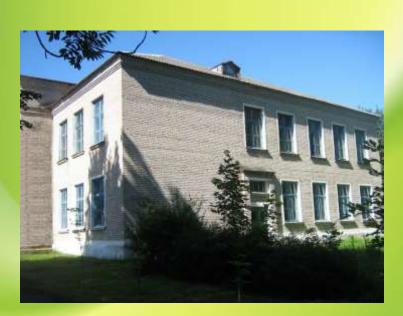

**Location of the property**: Vitebsk Region, Senno District, Ryasno, Berezovskaya str, 2, 2/1 Proposals for use:

renting or selling.

Characteristics of the object: a complex of capital buildings: a two-storey brick building, built in 1959, total area 1017.1 sq.m.; a one-storey log building built in 1975, a total area of 114.2 square meters, a plot of 1.8410 hectares.

**Communications**: electricity, water, sewage, individual boiler.

Initiator: Education, Sports and Tourism Department of Senno District Executive Committee Address: 211120, Vitebsk region, Senno, K.Marks str, 2 tel: +375 2135 4 13 08 website: senno\_roo.vitebsk.by email: sen\_roo@mail.ru