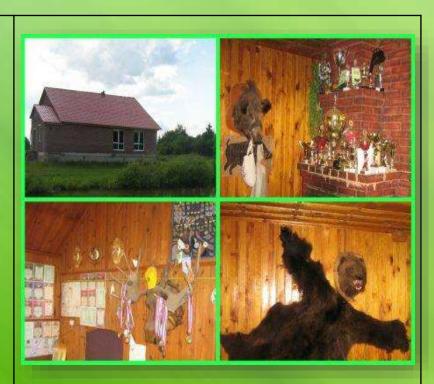

**Location of the property**: Vitebsk Region, Senno District, Ryasno, Berezovskaya str, 2, 2/1 Proposals for use:

renting or selling.

Characteristics of the object: a complex of capital buildings: a two-storey brick building, built in 1959, total area 1017.1 sq.m.; a one-storey log building built in 1975, a total area of 114.2 square meters, a plot of 1.8410 hectares.

**Communications**: electricity, water, sewage, individual boiler.

Initiator: Education, Sports and Tourism Department of Senno District Executive Committee Address: 211120, Vitebsk region, Senno, K.Marks str, 2 tel: +375 2135 4 13 08 website: senno\_roo.vitebsk.by email: sen\_roo@mail.ru