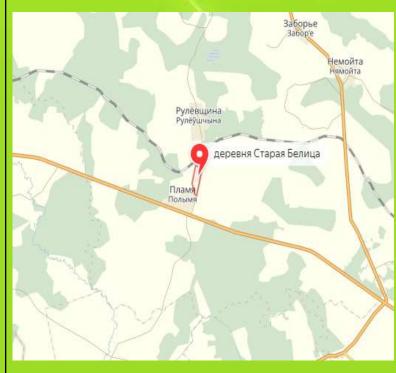

#### Way of granting:

rent or sale at auction; The area of the land: 0,5 hectares;

**Purpose of the land**: for the construction of roadside service facilities (cafe accommodation, camping).

**Location of the land:** Vitebsk region, Senno district, Belitsa village council, village St. Belitsa;

#### Way of granting:

rent or sale at auction;

#### The area of the land:

15 hectares;

Purpose of the land: for the construction of enterprises in the manufacturing industry