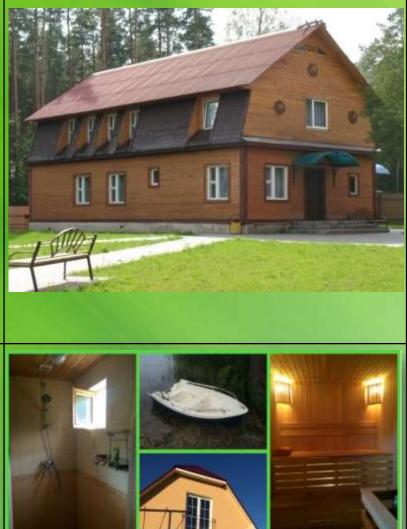

#### "Ordyshev"

Address: Senno district, Bogushevsk village council, near lake Ordyshevo, 2 tel: +375 29 711 71 01 A logged two-storey house on the

shore of Lake Ordyshevo. Water supply, sewerage, steam heating. There is a sauna, pond, arbour.

Preparation of shashlik, fish soup, hunting, fishing, boat and car renting.