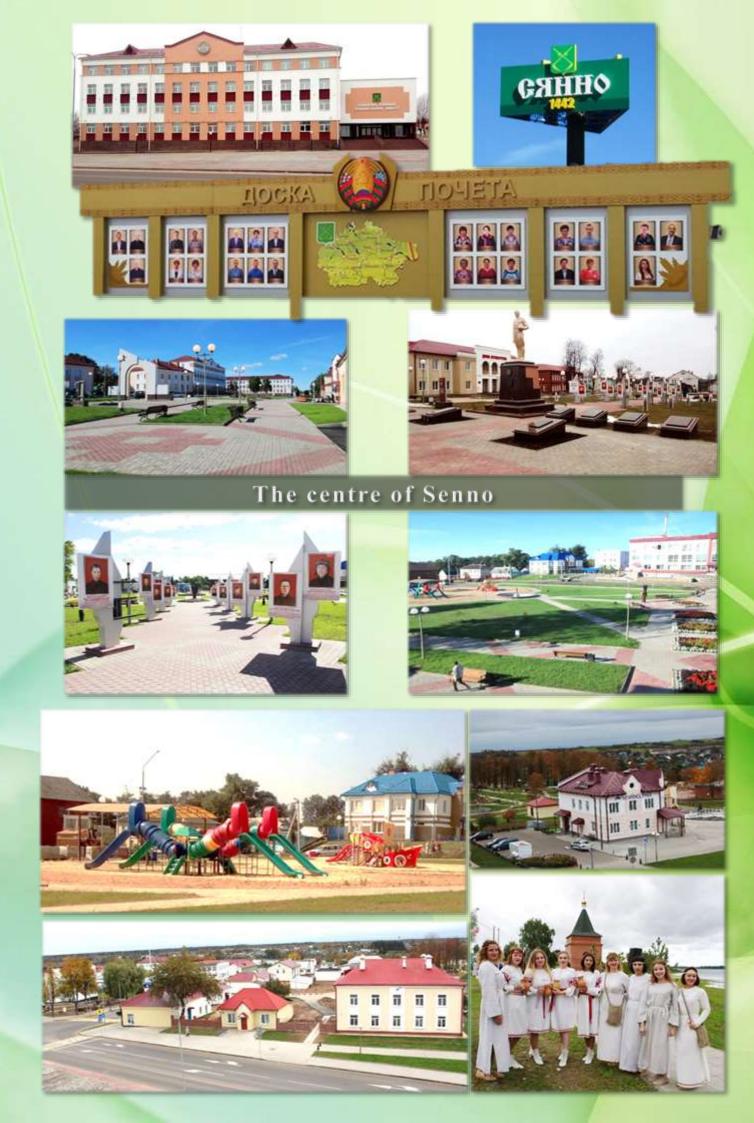

Council of Ministers of the Republic of Belarus of December 30, 2010. No. 1911 "On Measures to Implement the Law of the Republic of Belarus" On Supporting Small and Medium business".

14. Decision of the Vitebsk Regional Council of Deputies on March 18, 2010. № 210 "On approval of the Program of state support of small and medium-sized business in Vitebsk region for 2010-2012".

15. Decree of the President of the Republic of Belarus of September 22, 2017 No. 345 "On the development of trade, public catering and consumer services".

16. Decree of the President of the Republic of Belarus of 19 September 2017 No. 337 "On the regulation of the activities of individuals."

17. Decree of the President of the Republic of Belarus of November 23, 2017 No.7 "On the Development of Entrepreneurship".





Three Heroes Park













and the second





structural subdivision of Bogushevsky distillery





JSC "Belenevo"



Branch "VOMS"









Bogushevsk CUEDS Prestige













Krinitsa "Kaplichka" in Senno is declared a natural monument., known since ancient times as a source of medicinal purest water, which contains hydrogen sulphide.

Mound of Glory, which contains a capsule with a message to the descendants.



The devil's stone, located near the village of Voronino, the second largest among the Belarusian boulders and is a natural monument of national importance..





The Holy Spring in Karl Marx Street

Senno region has huge investment opportunities, great potential. This is not only an advantageous geographical position, proximity to major industrial centers and Europea