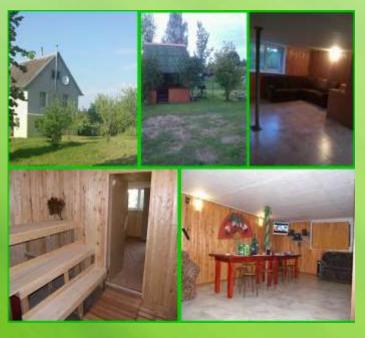

#### **Motor Reservation''**

Address: Senno district, Studenka village, village Zaozerye, Ozernaya street, 13 tel: +375 29 518 57 98

Two-storey wooden house, located near lake Berezki. Accommodation, cooking shashlik, fish soup, organizing of corporate parties, concerts.