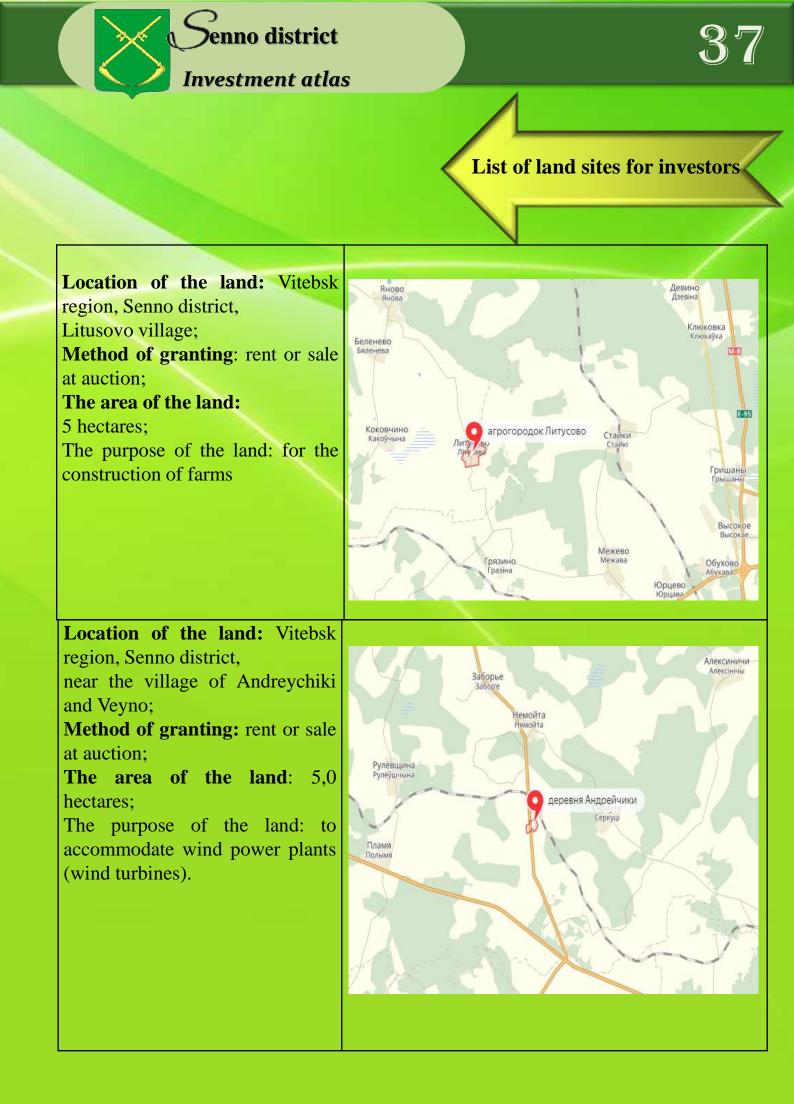

## The list of land plots intended for subsequent provision to investors for the implementation of investment contracts or for new construction

Location of the land: Vitebsk region, Senno district, Bogushevsk village council, road M-8 / E-95 near the village of Shchitovka;

#### Way of granting:

rent or sale at auction; The area of the land: 0,5 hectares;

**Purpose of the land**: for the construction of roadside service facilities (cafe accommodation, camping).

**Location of the land:** Vitebsk region, Senno district, Belitsa village council, village St. Belitsa;

#### Way of granting:

rent or sale at auction;

#### The area of the land:

15 hectares;

Purpose of the land: for the construction of enterprises in the manufacturing industry