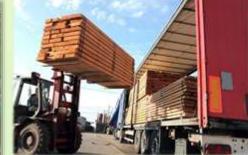

Wood processing of Glukhov Bogushevsk Forestry is represented by the following industrial facilities:

woodworking:

woodworking shop No. 1 (sawmill "Mebor"); woodworking shop No. 2 (sawing frame R63-4B); the shop for the production of fuel pellets.

2. Item for the production of fuel chips

Production of wood processing Bogushevsk Forestry is produced from environmentally friendly raw materials, is sold both on the domestic market and for export. Industrial logging at Bogushevsk Forestry is carried out by a logging unit, which includes four logging teams, a harvesting harvester, and also with the involvement of third-party loggers providing integrated logging services.