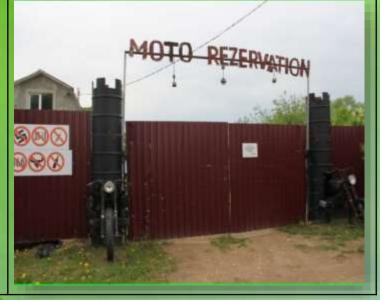

#### **Motor Reservation''**

Address: Senno district, Studenka village, village Zaozerye, Ozernaya street, 13 tel: +375 29 518 57 98

Two-storey wooden house, located near lake Berezki. Accommodation, cooking shashlik, fish soup, organizing of corporate parties, concerts.