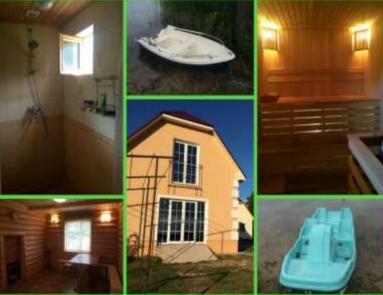

#### **«Agroecoestate»**

Address: Senno district, Studenka village, Zaozerye village, Ozernaya str, 19 tel: +375 33 676 01 46

One-storey house, sauna. Accommodation, organization of fishing, cooking shashlik, fish soup, renting of a catamaran, a boat, bicycles, quadracycles.