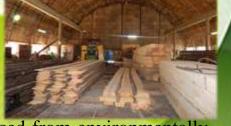

Wood processing of Glukhov Bogushevsk Forestry is represented by the following industrial facilities:

woodworking:

woodworking shop No. 1 (sawmill "Mebor"); woodworking shop No. 2 (sawing frame R63-4B); the shop for the production of fuel pellets.

2. Item for the production of fuel chips

Production of wood processing Bogushevsk Forestry is produced from environmentally friendly raw materials, is sold both on the domestic market and for export. Industrial logging at Bogushevsk Forestry is carried out by a logging unit, which includes four logging teams, a harvesting harvester, and also with the involvement of third-party loggers providing integrated logging services.