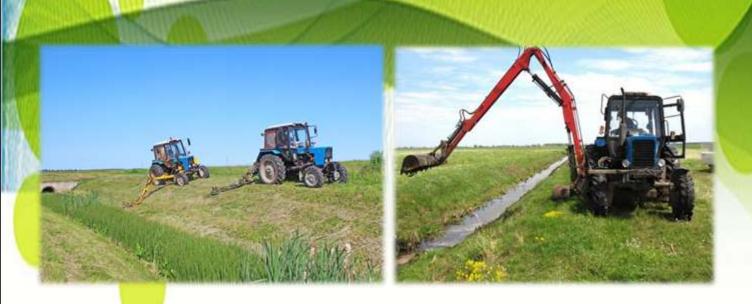

# Senno district Investment atlas

**UE "Sennenskoye PMS"** is the oldest meliorative enterprise in Vitebsk region. The enterprise is located at: Vitebsk region, Senno, Red October str, 22. Site: http://vitmelio.by/Pages/Predpr/Senno.html phone: +375 2135 4 20 78 e-mail: senno.pms@tut.by. The distance to the nearest railway station "Burbin" is 14 km.

During the years of the company's activity, the total area of drained land was 31865 hectares, of which 25,794 hectares of agricultural land. The area of reservoirs and canals is 1028 hectares, the area of land drained by closed drainage is 23896 hectares, the length of the drainage network is 13,640 km., The length of the open network is 1,591 km. Currently, the company has: excavators, stubbers, bulldozers, crane, gasoline truck, tractors, buses, other cars. Also, there is a trailer and attachments for the production of all types of reclamation works.