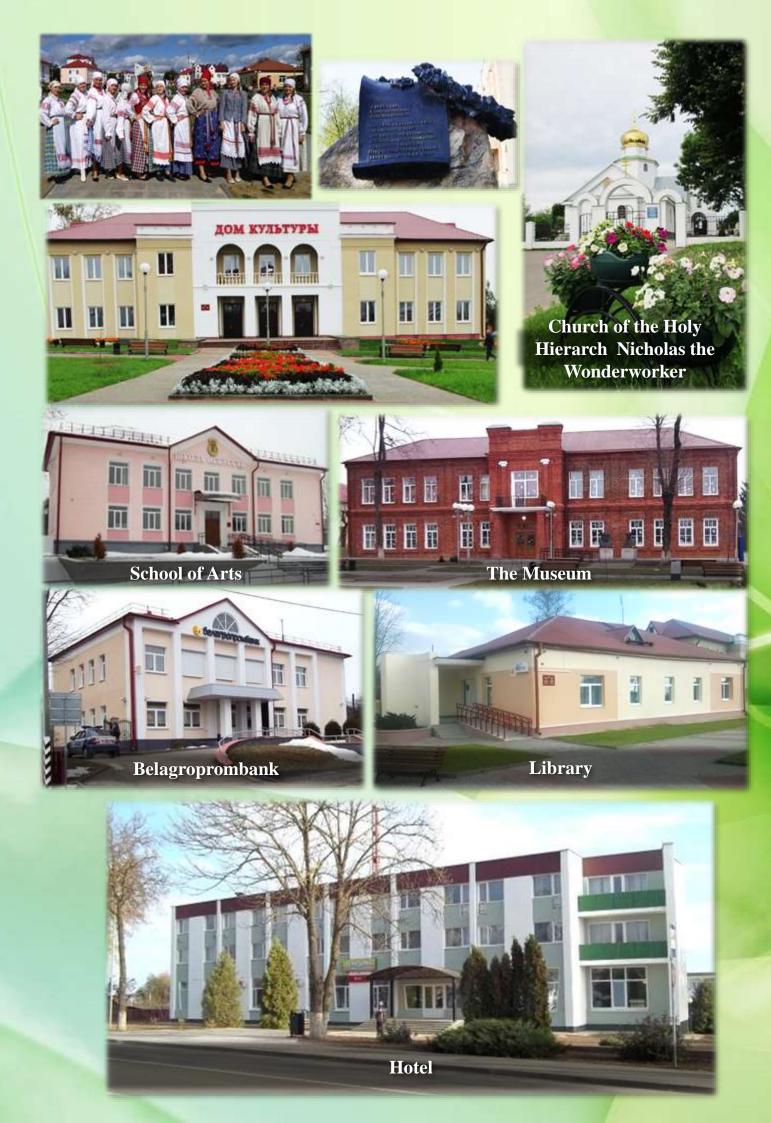

Three Heroes Park

and the second

structural subdivision of Bogushevsky distillery

JSC "Belenevo"

Branch "VOMS"

Bogushevsk CUEDS Prestige

Krinitsa "Kaplichka" in Senno is declared a natural monument., known since ancient times as a source of medicinal purest water, which contains hydrogen sulphide.

Mound of Glory, which contains a capsule with a message to the descendants.

The devil's stone, located near the village of Voronino, the second largest among the Belarusian boulders and is a natural monument of national importance..

The Holy Spring in Karl Marx Street

Senno region has huge investment opportunities, great potential. This is not only an advantageous geographical position, proximity to major industrial centers and European capitals, modern telecommunications, transport and banking infrastructure. There are educated, hard-working people who are able to work effectively and create a competitive product. In addition, in the area there are such invaluable advantages as clean air, the absence of traffic jams and other negative features of modern megacities.