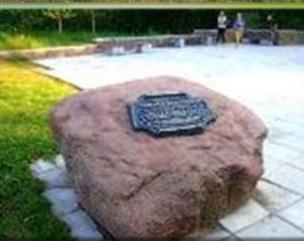

Mound of Glory, which contains a capsule with a message to the descendants.

The devil's stone, located near the village of Voronino, the second largest among the Belarusian boulders and is a natural monument of national importance..