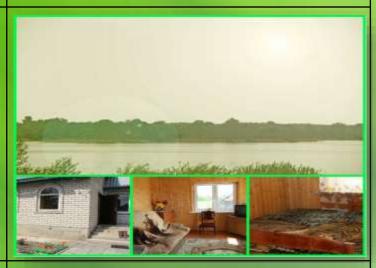

**Location of the property**: Vitebsk Region, Senno District, Ryasno, Berezovskaya str, 2, 2/1 Proposals for use:

renting or selling.

Characteristics of the object: a complex of capital buildings: a two-storey brick building, built in 1959, total area 1017.1 sq.m.; a one-storey log building built in 1975, a total area of 114.2 square meters, a plot of 1.8410 hectares.

**Communications**: electricity, water, sewage, individual boiler.

Initiator: Education, Sports and Tourism Department of Senno District Executive Committee Address: 211120, Vitebsk region, Senno, K.Marks str, 2 tel: +375 2135 4 13 08 website: senno\_roo.vitebsk.by email: sen\_roo@mail.ru