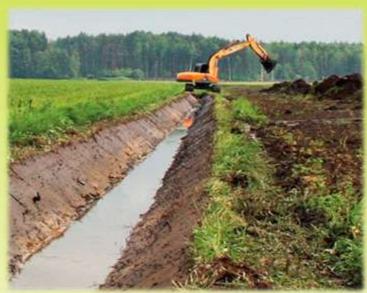

# Senno district Investment atlas

**UE "Sennenskoye PMS"** is the oldest meliorative enterprise in Vitebsk region. The enterprise is located at: Vitebsk region, Senno, Red October str, 22. Site: http://vitmelio.by/Pages/Predpr/Senno.html phone: +375 2135 4 20 78 e-mail: senno.pms@tut.by. The distance to the nearest railway station "Burbin" is 14 km.

During the years of the company's activity, the total area of drained land was 31865 hectares, of which 25,794 hectares of agricultural land. The area of reservoirs and canals is 1028 hectares, the area of land drained by closed drainage is 23896 hectares, the length of the drainage network is 13,640 km., The length of the open network is 1,591 km. Currently, the company has: excavators, stubbers, bulldozers, crane, gasoline truck, tractors, buses, other cars. Also, there is a trailer and attachments for the production of all types of reclamation works.