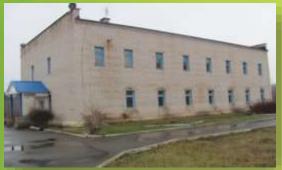

#### administrative building:

(two-storeyed with a basement), built in 1986, the foundation of reinforced concrete, wall materials brick, reinforced concrete, floor area 631.9 sq.m.;

warehouse fuel: 1986 built, an area of 15.8 square meters. foundation of reinforced concrete, wall materials - brick, reinforced concrete cover;

building of a garage, diesel and boiler-house: 2 parking places, 1986 built, with a total area of 247 sq.m.;

The total area of the land plot is 1.1418 hectares. The facilities are located near the P25 highway, 2 km from the town of Senno.

**Communications:** there are power lines, sewerage network, water supply, heating network.

Initiator: Education, Sports and Tourism Department Senno District Executive Committee Address: 211120, Vitebsk region, Senno, K.Marks str, 2 tel: +375 2135 4 13 08 website: senno\_roo.vitebsk.by email: sen\_roo@mail.ru