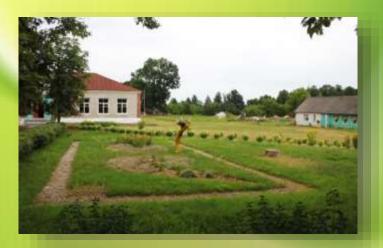

Location of the property: Vitebsk region, Senno district, Belitskiy

v/c, Plamya village

Suggestions for use: renting or selling.

**Characteristics of the object:** a complex of brick buildings, the end of the 19th and the beginning of the 20th century of the year of construction: a two-story building of the main building built in 1890, a warehouse building built in 1913, a manor house and a two-storey dairy building built in 1913, a one – storey building of grain store built in 1913. Total area is 9.6 hectares.

Communications: None.

Initiator: Open Joint-Stock Company "Senno Districtagroservice" Address: 211120, Vitebsk region, Senno, Oktyabrskaya str., 116/2 tel: +375 2135 4 15 78, + 375 2135 4 25 32. email: sennoservis@mail.ru