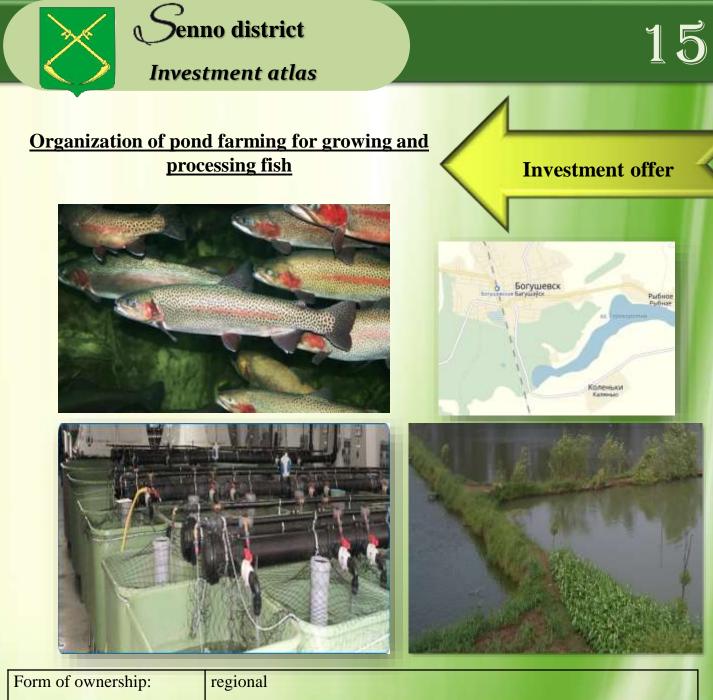

| egional                                                                |
|------------------------------------------------------------------------|
| 211123, Vitebsk region, Liozno district, Dobromysli village            |
| el. mail <u>liozno.pms@tut.by</u>                                      |
| el./fax: +375 2138 3 84 19                                             |
| he organization of the production on the basis of Bogushevsk fish      |
| atchery                                                                |
| ish hatchery is to the south-east of Bogushevsk. The total area of all |
| onds is 62 hectares                                                    |
|                                                                        |
| .675 thousand rubles                                                   |
|                                                                        |
| gratuitous transfer                                                    |
|                                                                        |
| construction of an arsenic well and a deironing station, a covered     |
| building above pool units, purchase of fish planting material and      |
| eed                                                                    |
| Vitebsk region, Senno district, Bogushevsk                             |
|                                                                        |
| years                                                                  |
|                                                                        |