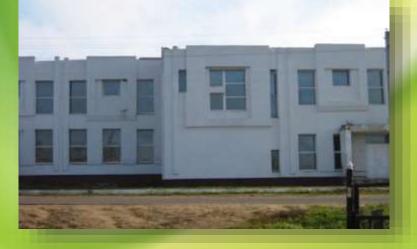

**Proposal for use**: transfer to gratuitous use for the implementation of an investment project, rental or sale.

**Characteristics of the object**: a complex of capital buildings, a one-story brick building of the school in 1964 built, the total area of 671.0 sq.m.

On the territory of the school there are: gymnasium - commissioning in 1987 with a total area of 540 sq.m., a boiler house in 2008 with a total area of 27.6 sq.m., a classroom building of 1987 with a total area of 129 sq.m., a commercial log house 1986 year total area of 82 square meters, a lavatory in 1948 with a total area of 5 square meters. The preschool area is 1.3998 hectares. There is an orchard. The total area of the land plot is 1,0308 hectares.

Communications: furnace heating, cast iron radiators, natural ventilation.

Initiator: Education, Sports and Tourism Department of Senno District Executive Committee Address: 211120, Vitebsk region, Senno, K. Marx street, 2 tel: +375 2135 4 13 08 website: senno\_roo.vitebsk.by email: sen\_roo@mail.ru