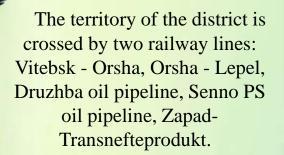

on of the district** 



Senno region is an agricultural area characterized by the predominance of agricultural land and a high proportion of the rural population. The district borders on southern side - with the Tolochin and Orsha districts: from the west - with Chashniki district, north-west -Beshenkovichy district, from the north - Vitebsk region and north-east – Liozno districts. The center of the district is the town of Senno. The district includes the of Bogushevsk 327 and rural town settlements.Administratively the district is divided into 8 rural Soviets.

The extent of the territory of the district from north to south - 42 km, from west to east - about 70 km.

Total land area: 1966.05 sq. km.Forests occupy 49.1 % of the area.









## Senno district

#### **Investment** atlas











The total area of agricultural land is 70.7 thousand hectares, including: 49.1 thousand hectares - arable land, 258 hectares - gardens. The lands of Senno district are suitable for cultivating agricultural crops: wheat on an area of 15,400 hectares (30% of arable land), rye, oats, legumes - on 49.5 thousand hectares (96% of arable land), flax 13.8 thousand hectares (27% of arable land), potatoes - 12.3 thousand hectares (24% of arable land), rapeseed - 27.1 thousand hectares (53% of arable land).









In Senno district there are deposits of sand and gravel mixture in the tracts "Kokovchino-1", "Borovik", "Dubnjaki-1", "Ovsische", clays - in the tracts "Popovka", "Rakita", "Tupichino", organic sapropels - in fields "Swamp of the Holy", "Karasayevo", "Lubachi".







#### **In