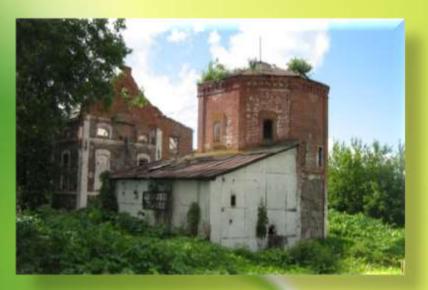

Location of the property: Vitebsk region, Senno district, Belitskiy

v/c, Plamya village

Suggestions for use: renting or selling.

**Characteristics of the object:** a complex of brick buildings, the end of the 19th and the beginning of the 20th century of the year of construction: a two-story building of the main building built in 1890, a warehouse building built in 1913, a manor house and a two-storey dairy building built in 1913, a one – storey building of grain store built in 1913. Total area is 9.6 hectares.

### Senno district Investment atlas

**Unused property** 

**Location of the property:** Vitebsk region, Senno district, Belitskiy v/c, Plamya village Suggestions for use: renting or selling.

Characteristics of the object: a complex of brick buildings, the end of the 19th and the beginning of the 20th century of the year of construction: a two-story building of the main building built in 1890, a warehouse building built in 1913, a manor house and a two-storey dairy building built in 1913, a one – storey building of grain store built in 1913. Total area is 9.6 hectares. **Communications:** None.