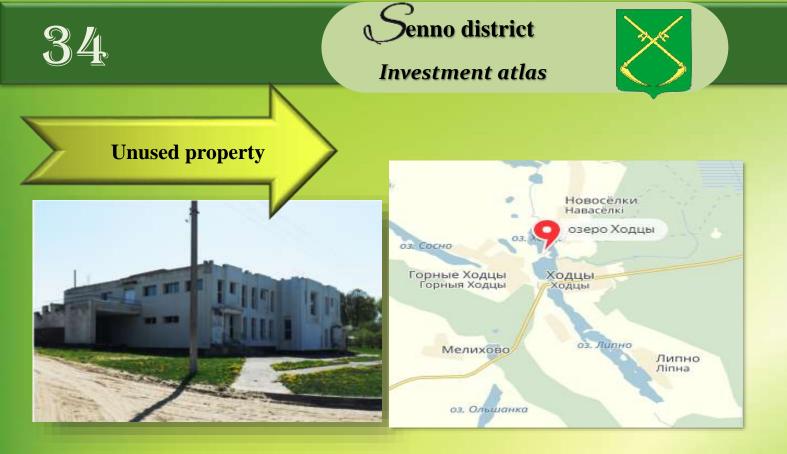

#### **Location:**

Vitebsk region, Senno district, Khodtsy v/c

**Proposal for use:** renting or selling. **Characteristics of the object:** two-storeyed brick building, total area

454.0 sq.m., 1992 built, foundation.

In 2006 thermal rehabilitation of the building was made, and also replaced the windows with plastic double-glazed windows. The objects are located near the highway P25 "Senno-Vitebsk", 20 km. from the town of Senno and 35 km. from the town of Vitebsk. It is located in a picturesque place near lake Khodtsevskoye.

Communications: the building has electricity and heat supply, running water and sewerage, 10 meters' gas pipeline.

**Initiator:** 

Open joint-stock society "White Lipa" Address: 211126, Vitebsk region, Senno district, village of White Lipa, Sennenskaya str, 27 tel: +375 2135 2 36 32 email: belayalipa2014@mail.ru