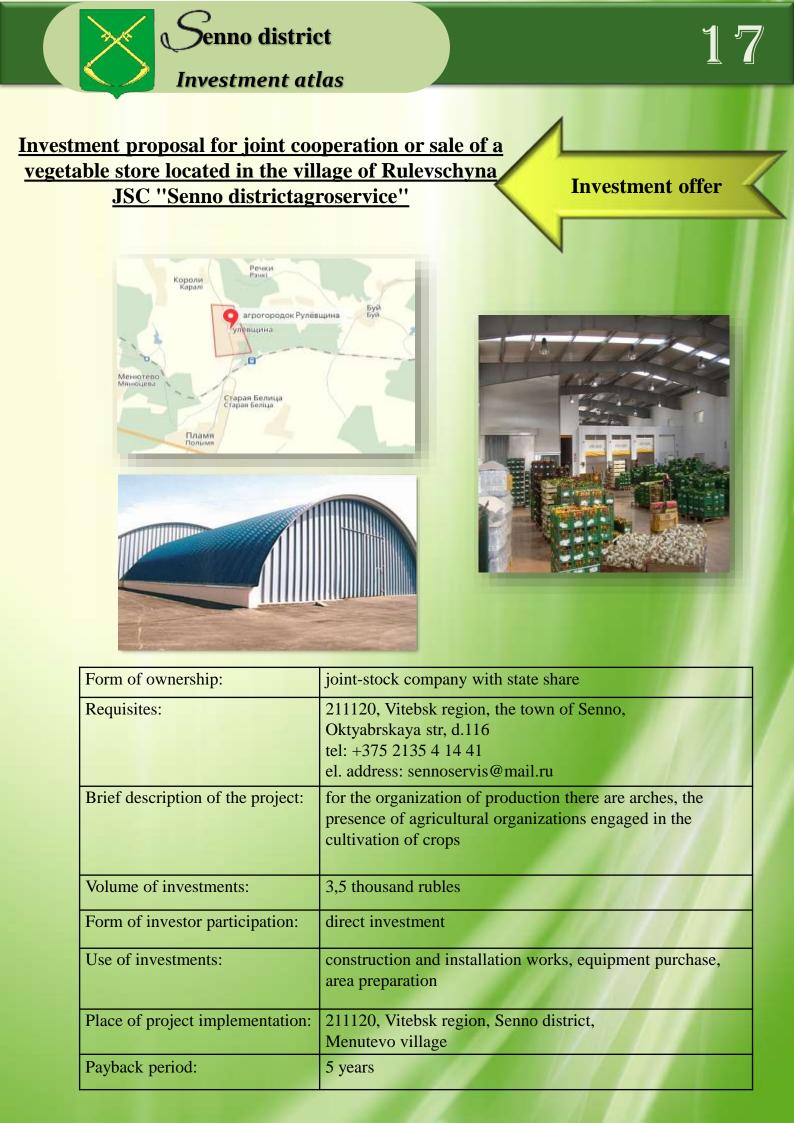

Senno District Trade Department has investment sites for the implementation of the investment project "Organization of production for the freezing of vegetables and fruits."

**Investment** offer

| Requisites:                      | 211120, Vitebsk region, Senno, Oktyabrskaya str, 4                                                                                                                                                                                                                                                  |
|----------------------------------|-----------------------------------------------------------------------------------------------------------------------------------------------------------------------------------------------------------------------------------------------------------------------------------------------------|
|                                  | tel .: +375 2135 4 12 31, +375 2135 4 14 67                                                                                                                                                                                                                                                         |
| website:                         | http://www.vitops.bks.by                                                                                                                                                                                                                                                                            |
| el. mail:                        | senno_r@vitops.bks.by                                                                                                                                                                                                                                                                               |
| The purpose of the project:      | opening of the shop for shock freezing of fruits and vegetables for the subsequent realization                                                                                                                                                                                                      |
| Short description:               | the total area of the capital structure is 2500 sq.m., one-storeyed with a large basement room. The plot of land with an area of 1 hectare. There are loading and unloading ramps with good access roads. Distance from Vitebsk - 30 km., From Senno - 40 km. The railway Orsha-Vitebsk is near it. |
| Estimated amount of investments: | 150 thousand dollars                                                                                                                                                                                                                                                                                |
| Form of investor participation:  | direct investment                                                                                                                                                                                                                                                                                   |
| Use of investments:              | construction and installation works, acquisition of modern equipment                                                                                                                                                                                                                                |
| Place of project implementation: | Vitebsk region, Senno district, town of Bogushevsk, Zaslonov str., 1                                                                                                                                                                                                                                |
| Payback period:                  | 2,5 years                                                                                                                                                                                                                                                                                           |