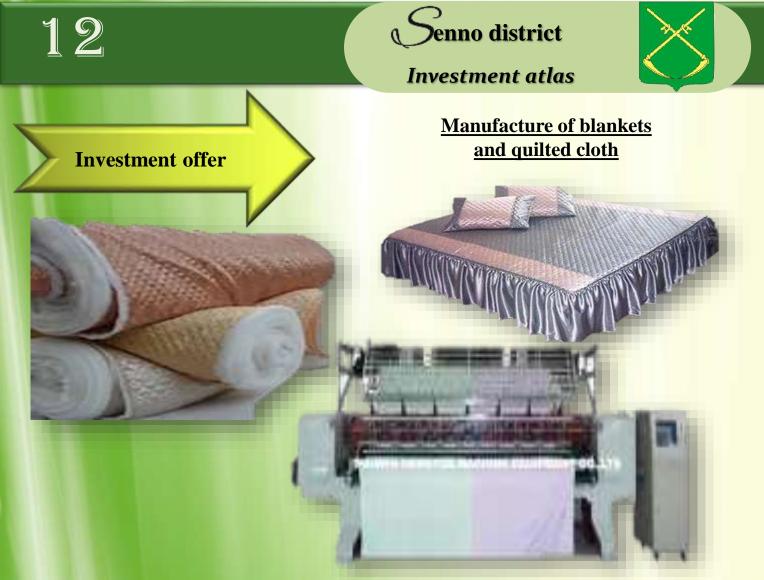

| Form of ownership:                                                                                              | communal                                              |
|-----------------------------------------------------------------------------------------------------------------|-------------------------------------------------------|
| Requisites:                                                                                                     | 211510, Vitebsk region, Senno district,               |
|                                                                                                                 | Bogushevsk, Gorbunov str, 9                           |
|                                                                                                                 | website: http://www.kupboprestig.by                   |
|                                                                                                                 | el. mail kupbo_prestig@mail.ru                        |
| A DATE OF A | ph: +375 2135 5 21 61                                 |
|                                                                                                                 |                                                       |
| Project goal:                                                                                                   | organization of joint production of quilts from       |
|                                                                                                                 | quilted cloth                                         |
| Brief description of the                                                                                        | there is a labor potential and production areas.      |
| project:                                                                                                        |                                                       |
| Estimated amount of                                                                                             | 75 thousand rubles                                    |
| investments:                                                                                                    |                                                       |
| Form of investor                                                                                                | direct investment                                     |
| participation:                                                                                                  |                                                       |
| Use of investments:                                                                                             | it is necessary to purchase quilted cloth and special |
|                                                                                                                 | equipment                                             |
| Place of project                                                                                                | 211510, Vitebsk region, Senno district,               |
| implementation:                                                                                                 | Bogushevsk and Senno                                  |
| Payback period:                                                                                                 | 3,6 years                                             |
|                                                                                                                 |                                                       |