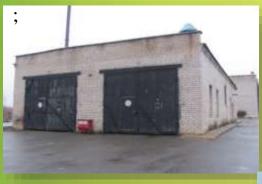

Location of the property: Vitebsk region, Senno district, Belitskiy

v/c, Plamya village

Suggestions for use: renting or selling.

**Characteristics of the object:** a complex of brick buildings, the end of the 19th and the beginning of the 20th century of the year of construction: a two-story building of the main building built in 1890, a warehouse building built in 1913, a manor house and a two-storey dairy building built in 1913, a one – storey building of grain store built in 1913. Total area is 9.6 hectares.

Communications: None.

Initiator: Open Joint-Stock Company "Senno Districtagroservice" Address: 211120, Vitebsk region, Senno, Oktyabrskaya str., 116/2 tel: +375 2135 4 15 78, + 375 2135 4 25 32. email: sennoservis@mail.ru

### Senno district Investment atlas

**Unused property** 

**Location of the property:** Vitebsk region, Senno district, Belitskiy v/c, Plamya village Suggestions for use: renting or selling.

Characteristics of the object: a complex of brick buildings, the end of the 19th and the beginning of the 20th century of the year of construction: a two-story building of the main building built in 1890, a warehouse building built in 1913, a manor house and a two-storey dairy building built in 1913, a one – storey building of grain store built in 1913. Total area is 9.6 hectares. **Communications:** None.

Initiator: Open Joint-Stock Company "Senno Districtagroservice" Address: 211120, Vitebsk region, Senno ,Oktyabrskaya str., 116/2 tel: +375 2135 4 15 78, + 375 2135 4 25 32. email: sennoservis@mail.ru