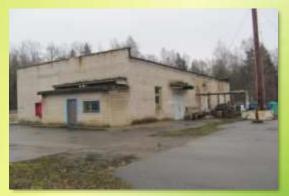

#### **Location:**

Vitebsk region, Senno district, Svobodnoye village, 1

**Proposal for use**: transfer to gratuitous use for the implementation of an investment project, rental or sale.

#### administrative building:

(two-storeyed with a basement), built in 1986, the foundation of reinforced concrete, wall materials brick, reinforced concrete, floor area 631.9 sq.m.;

warehouse fuel: 1986 built, an area of 15.8 square meters. foundation of reinforced concrete, wall materials - brick, reinforced concrete cover;

building of a garage, diesel and boiler-house: 2 parking places, 1986 built, with a total area of 247 sq.m.;

The total area of the land plot is 1.1418 hectares. The facilities are located near the P25 highway, 2 km from the town of Senno.

**Communications:** there are power lines, sewerage network, water supply, heating network.

Initiator: Education, Sports and Tourism Department Senno District Executive Committee Address: 211120, Vitebsk region, Senno, K.Marks str, 2 tel: +375 2135 4 13 08 website: senno\_roo.vitebsk.by email: sen\_roo@mail.ru