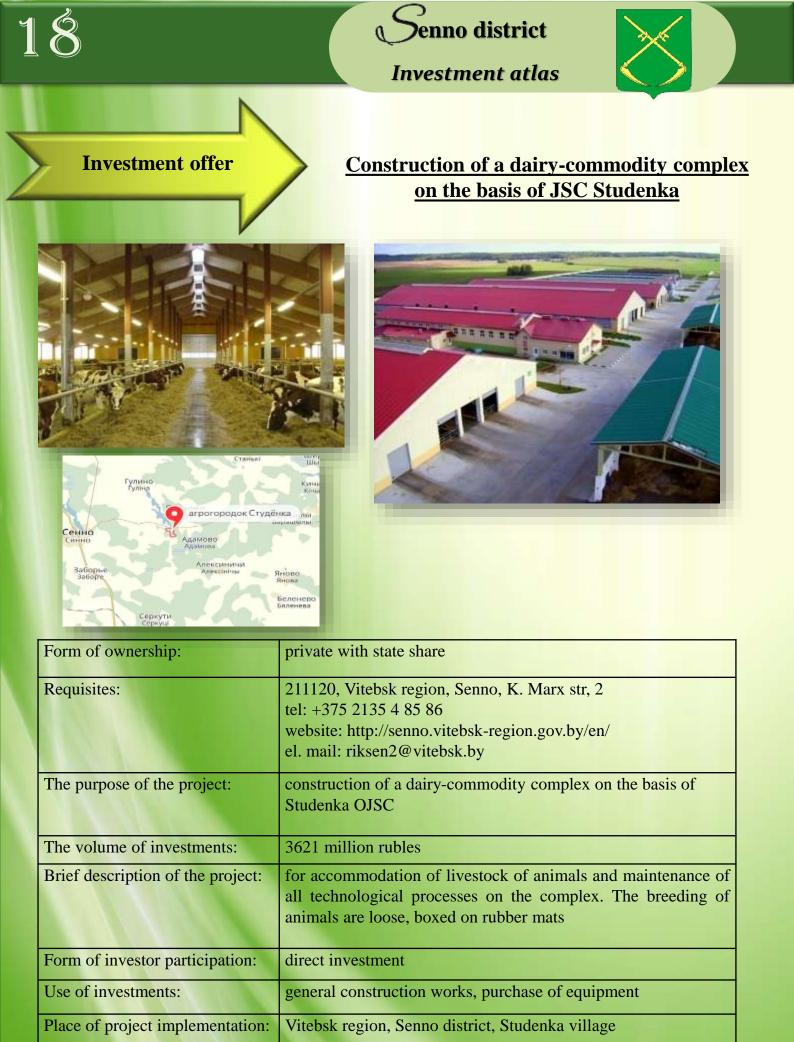

6 years

Payback period:

| Form of ownership: :              | private with state share                                                                                                                                             |
|-----------------------------------|----------------------------------------------------------------------------------------------------------------------------------------------------------------------|
| Requisites:                       | 211120, Vitebsk region, Senno, K. Marx str, 2<br>tel: +375 2135 4 85 86<br>website: http://senno.vitebsk-region.gov.by/en/<br>el. mail: riksen2@vitebsk.by           |
| The purpose of the project        | construction of a dairy-commodity complex on the basis of<br>Agricultural Unitary Enterprise "Druzhbinets"                                                           |
| The volume of investments:        | 3845 million rubles                                                                                                                                                  |
| Brief description of the project: | for accommodation of livestock of animals and providing of all<br>technological processes on the complex. The breeding of<br>animals are loose, boxed on rubber mats |
| Form of investor participatio::   | direct investment                                                                                                                                                    |
| Use of investments:               | general construction works, purchase of equipment                                                                                                                    |
| Place of project realization::    | Vitebsk region, Senno district, village of Zaborye<br>"Druzhbinets"                                                                                                  |
| Payback period:                   | 6,5 years                                                                                                                                                            |