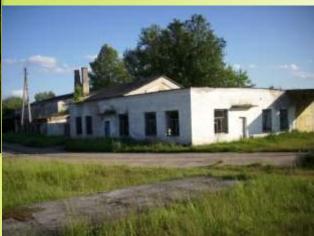

Location of the property: Vitebsk region, Senno district, Belitskiy

v/c, Plamya village

Suggestions for use: renting or selling.

**Characteristics of the object:** a complex of brick buildings, the end of the 19th and the beginning of the 20th century of the year of construction: a two-story building of the main building built in 1890, a warehouse building built in 1913, a manor house and a two-storey dairy building built in 1913, a one – storey building of grain store built in 1913. Total area is 9.6 hectares.

### Senno district Investment atlas

**Unused property** 

**Location of the property:** Vitebsk region, Senno district, Belitskiy v/c, Plamya village Suggestions for use: renting or selling.

Characteristics of the object: a complex of brick buildings, the end of the 19th and the beginning of the 20th century of the year of construction: a two-story building of the main building built in 1890, a warehouse building built in 1913, a manor house and a two-storey dairy building built in 1913, a one – storey building of grain store built in 1913. Total area is 9.6 hectares. **Communications:** None.