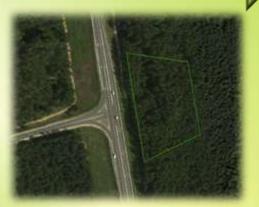

#### Land plot for the investor

A land plot of 1,0002 hectares of reserve land for the construction of the facility "Construction and maintenance of a filling station (gas station), trade and catering facilities".

**Provision of roadside service** 

-----

The capacity of motor transport is 180 cars / day.

Estimated cost of the investment project: 600 thousand dollars.

To start the development of the site, the required amount of investments is 25 thousand dollars.

Payback period - 5 years.

Lack of engineering communications. There are no buildings and structures on the land.

Location: at the crossroads of the M-8 / E-95 motorways, the Russian Federation border (Ezerische) -Vitebsk-Gomel-Ukraine's border (Nova Guta) and R-86 Bogushevsk-Senno-Lepel.