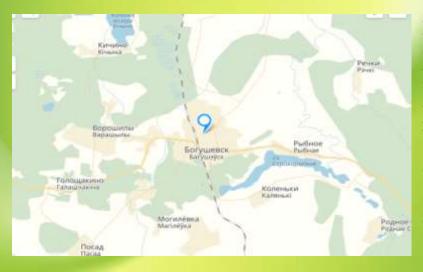

> tel: +375 2135 4 85 86 el. mail: riksen2@vitebsk.by

**Location:** Vitebsk region, Senno district, Bogushevsk, Pogrebyonka village, 2, 2/1. Proposals for use: transfer to gratuitous use for the implementation of an investment project, leasing or sale.

**Characteristics of the object:** historical and cultural value, the construction complex of the end of 1840: the building of the station house - a brick one-story plastered, with a total area of 115.4 sq. M; building of an outbuilding with an area of 74.3 sq.m. The total area of the land plot is 0.23 hectares. The objects are located within the boundaries of the settlement, the developed infrastructure of the area, the lack of complexity with parking.

**Communications:** stove heating, natural ventilation, availability of power supply networks.

**Initiator:** Department of Ideological Work, Culture and Youth Affairs, Senno District Executive Committee Address: 211120, Vitebsk region, Senno, K.Marksa str, 2, r. 39 tel: +375 2135 4 18 82 email: sennocultura@yandex.ru