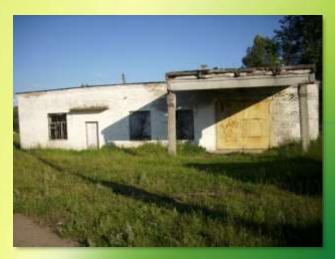

> tel: +375 2135 4 85 86 el. mail: riksen2@vitebsk.by

**Location:** Vitebsk region, Senno district, Bogushevsk, Pogrebyonka village, 2, 2/1. Proposals for use: transfer to gratuitous use for the implementation of an investment project, leasing or sale.

**Characteristics of the object:** historical and cultural value, the construction complex of the end of 1840: the building of the station house - a brick one-story plastered, with a total area of 115.4 sq. M; building of an outbuilding with an area of 74.3 sq.m. The total area of the land plot is 0.23 hectares. The objects are located within the boundaries of the settlement, the developed infrastructure of the area, the lack of complexity with parking.

**Communications:** stove heating, natural ventilation, availability of power supply networks.

**Initiator:** Department of Ideological Work, Culture and Youth Affairs, Senno District Executive Committee Address: 211120, Vitebsk region, Senno, K.Marksa str, 2, r. 39 tel: +375 2135 4 18 82 email: sennocultura@yandex.ru