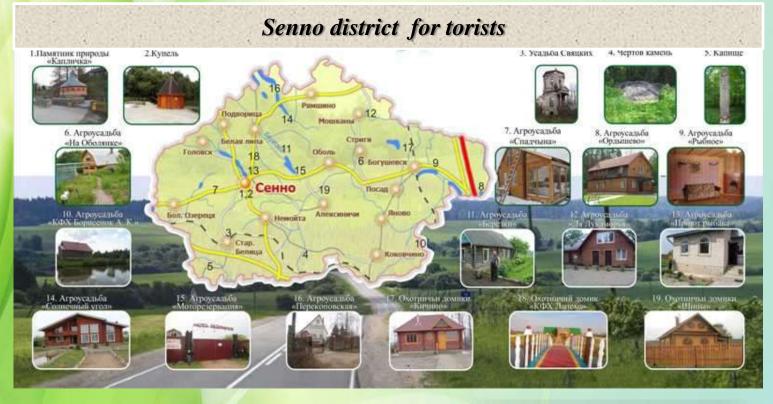

Considering that Senno district is famous for its picturesque places, agroecotourism is actively developing here. There are 17 agroecoareas in the region. The most popular rural manors are "La Lukomorye", "Sunny corner", "Spadchyna" "Ordyshev", etc.