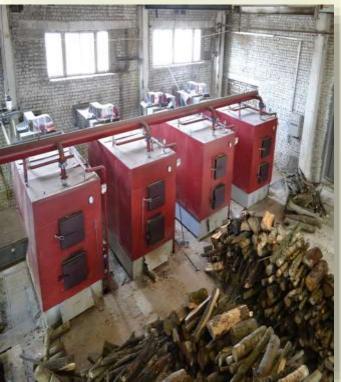

Senno district Investment atlas

<u>Replacement of gas boilers with local-</u> <u>type boilers</u>

| Form of ownership:                | communal                                                                                                                                                                                    |
|-----------------------------------|---------------------------------------------------------------------------------------------------------------------------------------------------------------------------------------------|
| Requisites:                       | Senno District Unitary Enterprise of Housing and<br>Communal Services<br>211120, Vitebsk region, Senno,<br>Oktyabrskaya str., 149<br>tel .: +375 2135 4 13 76<br>el. mail: gkh_senno@tut.by |
| The purpose of the project:       | replacement of gas boilers with boilers operating on local fuels                                                                                                                            |
| Brief description of the project: | for the organization of production, the provision of services<br>there is a necessary base                                                                                                  |
| The volume of investments:        | 1.3 million rubles                                                                                                                                                                          |
| Form of investor participation:   | creation of joint production                                                                                                                                                                |
| Use of investments:               | purchase of equipment                                                                                                                                                                       |
| Place of project implementation:  | 211120, Vitebsk region, Senno or on the territory of the district                                                                                                                           |
| Payback period:                   | 2,5 years                                                                                                                                                                                   |

#### Investment atlas

The production capacity of the separate structural subdivision "BogushevskyDistillery" JSC "Vitebsk distillery" Pridvinye "is 674 tons of ethyl alcohol and 303 tons of carbon dioxide per year