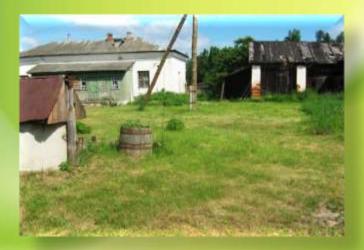

Location of the property: Vitebsk region, Senno district, Belitskiy

v/c, Plamya village

Suggestions for use: renting or selling.

**Characteristics of the object:** a complex of brick buildings, the end of the 19th and the beginning of the 20th century of the year of construction: a two-story building of the main building built in 1890, a warehouse building built in 1913, a manor house and a two-storey dairy building built in 1913, a one – storey building of grain store built in 1913. Total area is 9.6 hectares.

Communications: None.

Initiator: Open Joint-Stock Company "Senno Districtagroservice" Address: 211120, Vitebsk region, Senno, Oktyabrskaya str., 116/2 tel: +375 2135 4 15 78, + 375 2135 4 25 32. email: sennoservis@mail.ru