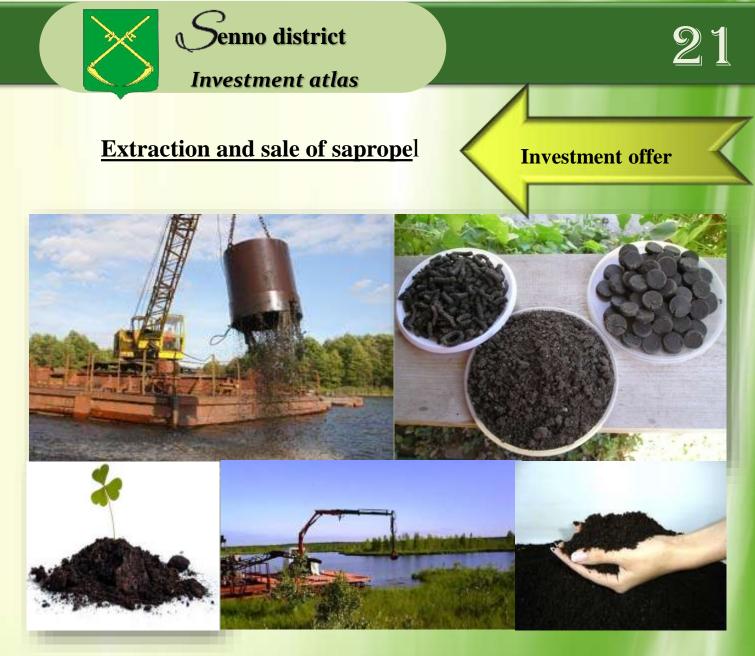

| Form of ownership:                | private                                                                  |
|-----------------------------------|--------------------------------------------------------------------------|
| Requisites:                       | Ltd Co                                                                   |
|                                   | Bogushevsk-fuel »                                                        |
|                                   | 211510, Vitebsk region, Senno district,                                  |
|                                   | Bogushevsk, Volodarsky str, 23                                           |
|                                   | tel: +375 29 657 89 14                                                   |
| The purpose of the project:       | the creation of a new enterprise for the extraction and sale of sapropel |
| The volume of investments:        | 900 thousand dollars                                                     |
| Brief description of the project: | balance reserves in the district make up 794.3 thousand tons.            |
|                                   | For application as a fertilizer, therapeutic mud and in the              |
|                                   | construction industry                                                    |
| Form of investor participation:   | Form of investor participation:                                          |
| Use of investments:               | for the acquisition of special equipment and construction works          |
|                                   | for the site, improvement or construction of mud baths, own              |
|                                   | greenhouses or other related infrastructure                              |
| Payback period:                   | 3 years                                                                  |