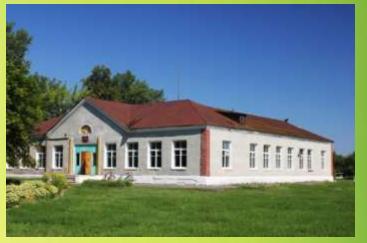

**Proposal for use**: transfer to gratuitous use for the implementation of an investment project, rental or sale.

**Characteristics of the object**: a complex of capital buildings, a one-story brick building of the school in 1964 built, the total area of 671.0 sq.m.

On the territory of the school there are: gymnasium - commissioning in 1987 with a total area of 540 sq.m., a boiler house in 2008 with a total area of 27.6 sq.m., a classroom building of 1987 with a total area of 129 sq.m., a commercial log house 1986 year total area of 82 square meters, a lavatory in 1948 with a total area of 5 square meters. The preschool area is 1.3998 hectares. There is an orchard. The total area of the land plot is 1,0308 hectares.

Communications: furnace heating, cast iron radiators, natural ventilation.

Initiator: Education, Sports and Tourism Department of Senno District Executive Committee Address: 211120, Vitebsk region, Senno, K. Marx street, 2 tel: +375 2135 4 13 08 website: senno\_roo.vitebsk.by email: sen\_roo@mail.ru