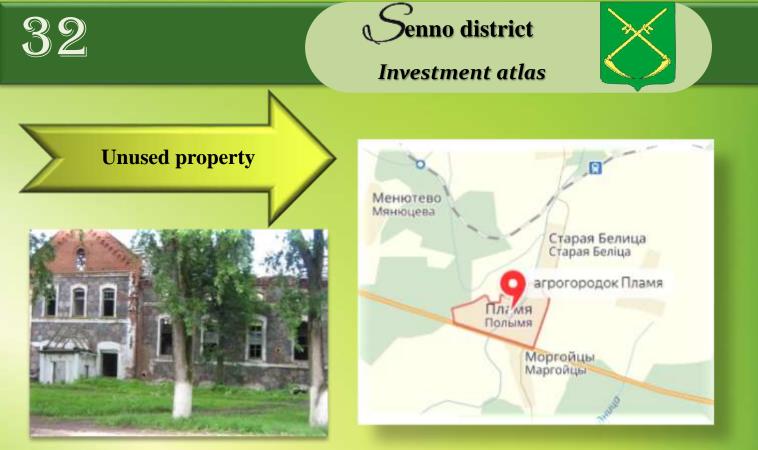

Location of the property: Vitebsk region, Senno district, Belitskiy

v/c, Plamya village

Suggestions for use: renting or selling.

**Characteristics of the object:** a complex of brick buildings, the end of the 19th and the beginning of the 20th century of the year of construction: a two-story building of the main building built in 1890, a warehouse building built in 1913, a manor house and a two-storey dairy building built in 1913, a one – storey building of grain store built in 1913. Total area is 9.6 hectares.

### Senno district Investment atlas

**Unused property** 

**Location of the property:** Vitebsk region, Senno district, Belitskiy v/c, Plamya village Suggestions for use: renting or selling.

Characteristics of the object: a complex of brick buildings, the end of the 19th and the beginning of the 20th century of the year of construction: a two-story building of the main building built in 1890, a warehouse building built in 1913, a manor house and a two-storey dairy building built in 1913, a one – storey building of grain store built in 1913. Total area is 9.6 hectares. **Communications:** None.