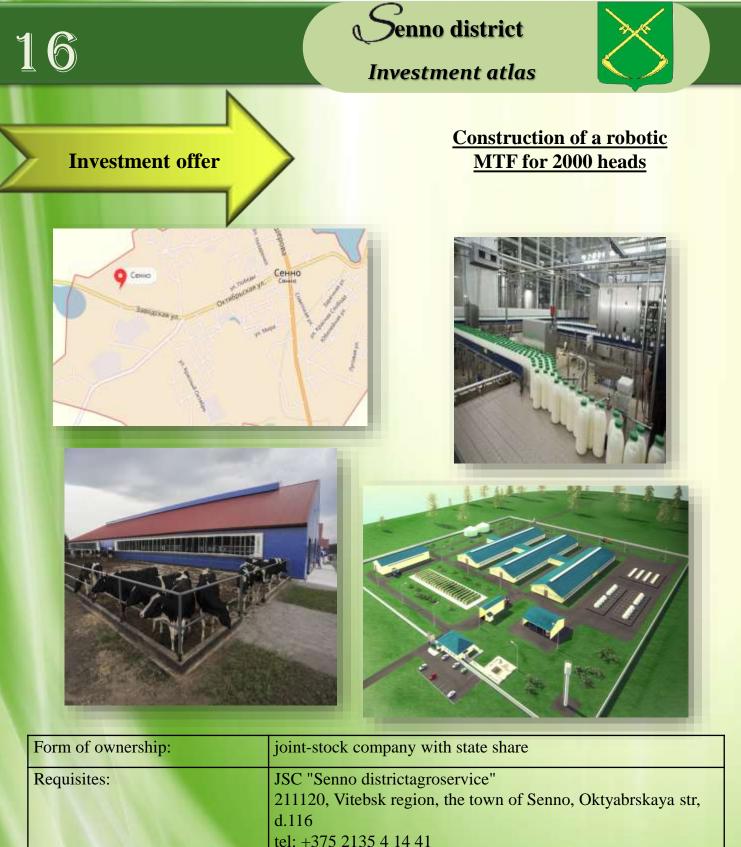

| <ul> <li>A state to the second se</li></ul> | tel: +375 2135 4 14 41<br>el. mail: sennoservis@mail.ru                       |
|--------------------------------------------------------------------------------------------------------------------------------------------------------------------------------------------------------------------------------------------------------------------------------------------------------------------------------------------------------------------------------------------------------------------------------------------------------------------------------------------------------------------------------------------------------------------------------------------------------------------------------------------------------------------------------------------------------------------------------------------------------------------------------------------------------------------------------------------------------------------------------------------------------------------------------------------------------------------------------------------------------------------------------------------------------------------------------------------------------------------------------------------------------------------------------------------------------------------------------------------------------------------------------------------------------------------------------------------------------------------------------------------------------------------------------------------------------------------------------------------------------------------------------------------------------------------------------------------------------------------------------------------------------------------------------------------------------------------------------------------------------------------------------------------------------------------------------------------------------------------------------------------------------------------------------------------------------------------------------------------------------------------------------------------------------------------------------------------------------------------------------------|-------------------------------------------------------------------------------|
| The purpose of the project:                                                                                                                                                                                                                                                                                                                                                                                                                                                                                                                                                                                                                                                                                                                                                                                                                                                                                                                                                                                                                                                                                                                                                                                                                                                                                                                                                                                                                                                                                                                                                                                                                                                                                                                                                                                                                                                                                                                                                                                                                                                                                                          | the construction of a robotic MTF for 2000 heads and the creation of new jobs |
| Volume of investments: :                                                                                                                                                                                                                                                                                                                                                                                                                                                                                                                                                                                                                                                                                                                                                                                                                                                                                                                                                                                                                                                                                                                                                                                                                                                                                                                                                                                                                                                                                                                                                                                                                                                                                                                                                                                                                                                                                                                                                                                                                                                                                                             | 8,5 million dollars                                                           |
| Brief description of the project:                                                                                                                                                                                                                                                                                                                                                                                                                                                                                                                                                                                                                                                                                                                                                                                                                                                                                                                                                                                                                                                                                                                                                                                                                                                                                                                                                                                                                                                                                                                                                                                                                                                                                                                                                                                                                                                                                                                                                                                                                                                                                                    | a site for the construction of a robotic MTF                                  |
| Form of investor participation: :                                                                                                                                                                                                                                                                                                                                                                                                                                                                                                                                                                                                                                                                                                                                                                                                                                                                                                                                                                                                                                                                                                                                                                                                                                                                                                                                                                                                                                                                                                                                                                                                                                                                                                                                                                                                                                                                                                                                                                                                                                                                                                    | direct investment                                                             |
| Place of project implementation:                                                                                                                                                                                                                                                                                                                                                                                                                                                                                                                                                                                                                                                                                                                                                                                                                                                                                                                                                                                                                                                                                                                                                                                                                                                                                                                                                                                                                                                                                                                                                                                                                                                                                                                                                                                                                                                                                                                                                                                                                                                                                                     | Vitebsk region, Senno district                                                |
| Payback period: :                                                                                                                                                                                                                                                                                                                                                                                                                                                                                                                                                                                                                                                                                                                                                                                                                                                                                                                                                                                                                                                                                                                                                                                                                                                                                                                                                                                                                                                                                                                                                                                                                                                                                                                                                                                                                                                                                                                                                                                                                                                                                                                    | 7 years                                                                       |