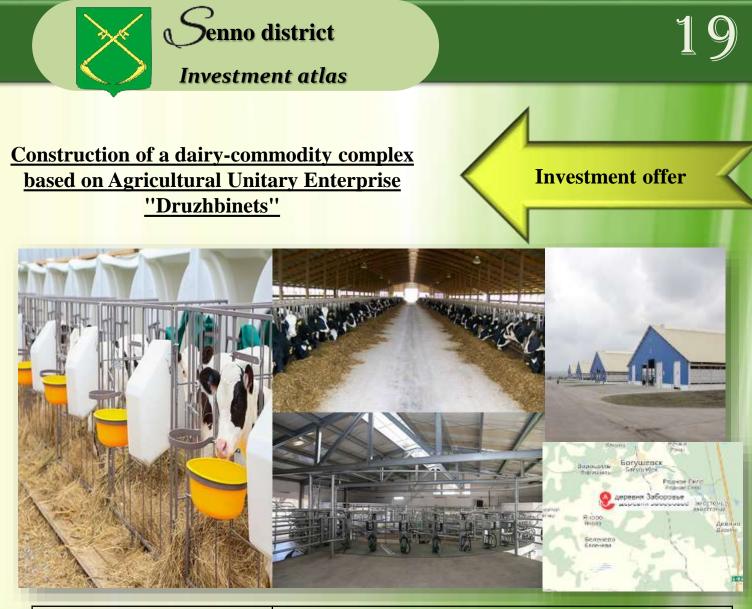

6 years

Payback period:

| Form of ownership: :              | private with state share                                                                                                                                             |
|-----------------------------------|----------------------------------------------------------------------------------------------------------------------------------------------------------------------|
| Requisites:                       | 211120, Vitebsk region, Senno, K. Marx str, 2<br>tel: +375 2135 4 85 86<br>website: http://senno.vitebsk-region.gov.by/en/<br>el. mail: riksen2@vitebsk.by           |
| The purpose of the project        | construction of a dairy-commodity complex on the basis of<br>Agricultural Unitary Enterprise "Druzhbinets"                                                           |
| The volume of investments:        | 3845 million rubles                                                                                                                                                  |
| Brief description of the project: | for accommodation of livestock of animals and providing of all<br>technological processes on the complex. The breeding of<br>animals are loose, boxed on rubber mats |
| Form of investor participatio::   | direct investment                                                                                                                                                    |
| Use of investments:               | general construction works, purchase of equipment                                                                                                                    |
| Place of project realization::    | Vitebsk region, Senno district, village of Zaborye<br>"Druzhbinets"                                                                                                  |
| Payback period:                   | 6,5 years                                                                                                                                                            |