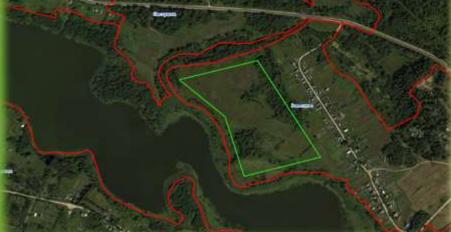

The block of individual housing with engineering networks and landscaping

Land plot for the investor

2,

Land plot of 11 hectares in the village of Zavetnoe of Bogushevsk village council.

Registration of the plot of land with the construction of engineering networks and a development project with further sale of land plots to citizens and legal persons for the construction of residential buildings by the investor. tel: +375 2135 4 85 86