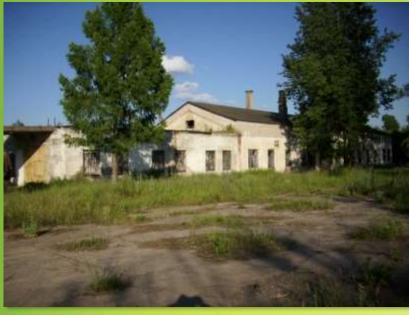

Location of the property: Vitebsk region, Senno district, Belitskiy

v/c, Plamya village

Suggestions for use: renting or selling.

**Characteristics of the object:** a complex of brick buildings, the end of the 19th and the beginning of the 20th century of the year of construction: a two-story building of the main building built in 1890, a warehouse building built in 1913, a manor house and a two-storey dairy building built in 1913, a one – storey building of grain store built in 1913. Total area is 9.6 hectares.

### Senno district Investment atlas

**Unused property** 

**Location of the property:** Vitebsk region, Senno district, Belitskiy v/c, Plamya village Suggestions for use: renting or selling.

Characteristics of the object: a complex of brick buildings, the end of the 19th and the beginning of the 20th century of the year of construction: a two-story building of the main building built in 1890, a warehouse building built in 1913, a manor house and a two-storey dairy building built in 1913, a one – storey building of grain store built in 1913. Total area is 9.6 hectares. **Communications:** None.