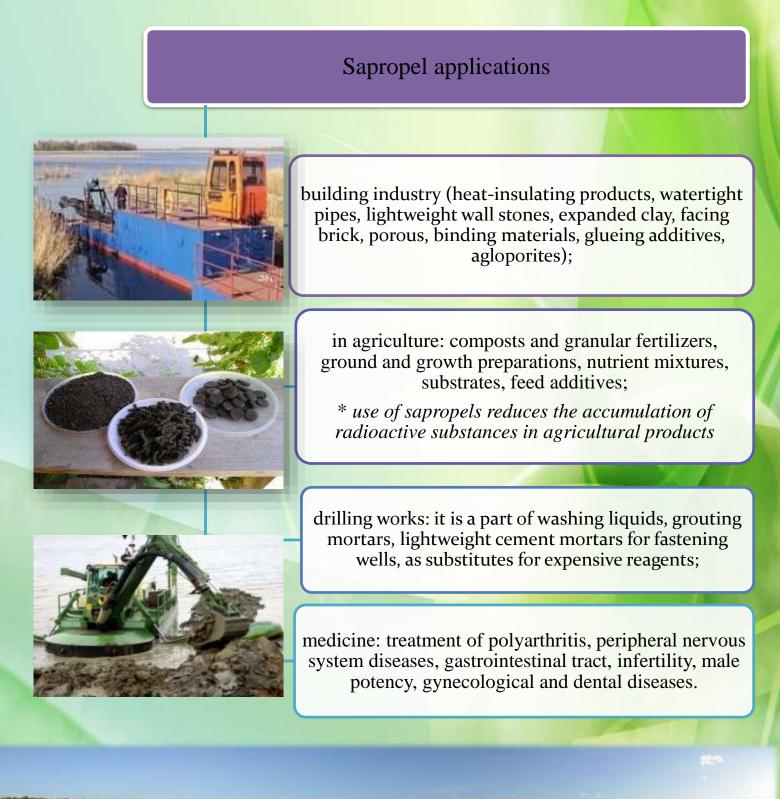

In Senno district there are deposits of sand and gravel mixture in the tracts "Kokovchino-1", "Borovik", "Dubnjaki-1", "Ovsische", clays - in the tracts "Popovka", "Rakita", "Tupichino", organic sapropels - in fields "Swamp of the Holy", "Karasayevo", "Lubachi".

| Form of ownership:                | private                                                                  |
|-----------------------------------|--------------------------------------------------------------------------|
| Requisites:                       | Ltd Co                                                                   |
|                                   | Bogushevsk-fuel »                                                        |
|                                   | 211510, Vitebsk region, Senno district,                                  |
|                                   | Bogushevsk, Volodarsky str, 23                                           |
|                                   | tel: +375 29 657 89 14                                                   |
| The purpose of the project:       | the creation of a new enterprise for the extraction and sale of sapropel |
| The volume of investments:        | 900 thousand dollars                                                     |
| Brief description of the project: | balance reserves in the district make up 794.3 thousand tons.            |
|                                   | For application as a fertilizer, therapeutic mud and in the              |
|                                   | construction industry                                                    |
| Form of investor participation:   | Form of investor participation:                                          |
| Use of investments:               | for the acquisition of special equipment and construction works          |
|                                   | for the site, improvement or construction of mud baths, own              |
|                                   | greenhouses or other related infrastructure                              |
| Payback period:                   | 3 years                                                                  |