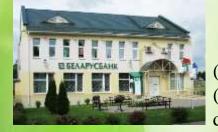

Two banks of JSC "ASB Belarusbank" (https://belarusbank.by) and JSC "Belagroprombank" (http://www.belapb.by) carry out banking activities in the Senno district.

Medical services in the district are carried out by 4 hospitals, 2 medical dispensaries and 18 FAPs (http://www.sennomed.by).