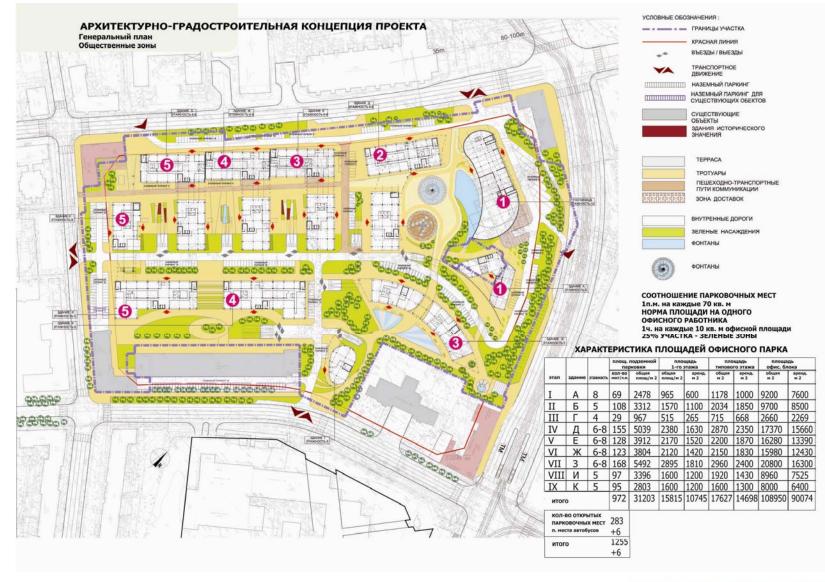

### **MASTER PLAN**

Total area of industrial buildings: 85.6 thou. sq.m.

#### **Dominant functional components:**

- office objects 90 thou. sq.m with underground parkings at 972 m/m;
- a hotel complex with the underground parking 13 thou. sq.m

#### Auxiliary functional components:

- small sales areas, objects of services, catering, etc., located on the ground floors of office objects and in the hotel complex 4 thou. sq.m;
- a core with a public area located in the central part of the investment at the intersection of the main pedestrian communication routes.

#### Total development area according to the project 153 thou. sq.m

Total area for rent 123 thou. sq.m