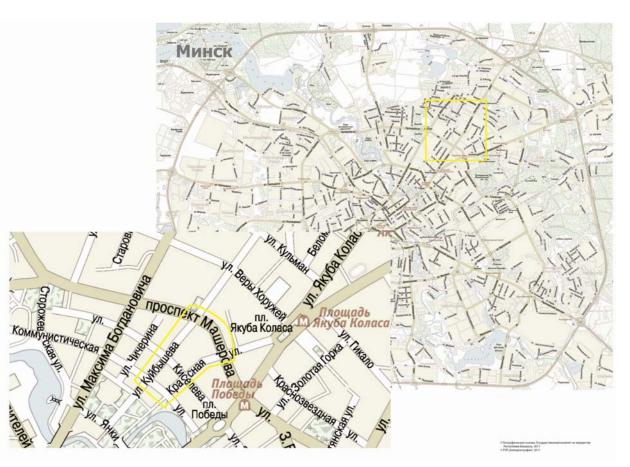

## LOCATION OF THE PROJECT

The plot of land of 7.1 ha is located in the central administrative district of the city of Minsk, in the planning core of the city centre within the boundaries of the first hoist ring. The territory has a high town-planning potential due to good transport communications with other city districts, a walking distance of the underground station and a good availability of the landscape and recreation territories of the water and grass-green diameter of the city of Minsk.