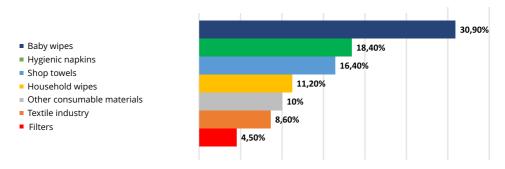

# APPLICATION FIELD and specific features of spunlace nonwoven fabric

Wet wipes Surgical tissues Household wipes

**ABSORBING AIDS** 

Baby diapers Diapers for bedridden patients Sanitary towels

**MEDICAL GOODS** 

Surgical dressing Means of personal protection Items of medical gown

AUTOCOMPONENTS AND SERVICE

Filter filling Materials for polishing

Use of spunlace in medicine is determined by its high barrier ability, which decreases the risk of wound infection up to 60%. Medical gowns, masks and bed linen is made of nonwoven due to its durability and stretching ability.

Spunlace is widely used in cosmetology and hairdressing: napkins for make-up removal, towels, collars, etc.

The nonwoven is used in car service as well. Due to its high absorbing ability it is used for polishing vehicles and as filter filling.

### Use of spunlace in production of end items