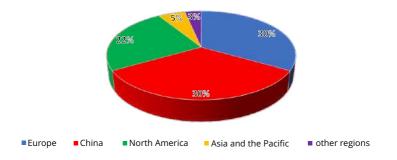

Thus, spunlace is a multipurpose material, that is used in all spheres. It is difficult to replace in the modern world because it simplifies significantly professional and household duties.

Asia, the top producer of spunlace, is constantly expanding capacity. Second comes Europe followed by North America.

### The share of spunlace producers in the world market

In recent years the spunlace market has been mainly represented by wet wipes. As this product is gaining popularity in the world, nonwoven producers finance the embrace of spunlace technology.