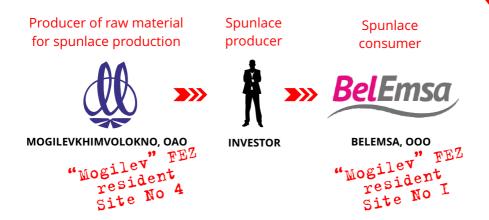

# PREREQUISITIES OF IMPLEMENTATION of the investment project in "Mogilev" FEZ

"Mogilev" FEZ is a favorable place for implementation of the investment project due to possibility to build steady and efficient cooperation with the local producer of polyester fiber (raw material for spunlace nonwoven fabric production) and a large local spunlace consumer (producer of hygienic napkins and other personal-care products).

Special legal environment in "Mogilev" FEZ and opportunities for industrial and logistics cooperation with FEZ resident-companies on the model of "Producer of raw material - Processor of raw material - Consumer of the product" favor efficient implementation of the investment project and rapid gaining of profit.

# LOCAL PRODUCER OF RAW MATERIAL for production of nonwoven fabric including spunlace

Resident company of "Mogilev" FEZ Mogilevkhimvolokno, OAO is the largest producer of dimethyl terephthalate, polyester granulate PET, polyester fibers and yarns. For years the enterprise has been a reliable supplier of high quality raw materials for light industry of the Republic of Belarus and foreign countries.

BelEmsa, OOO has been a "Mogilev" FEZ resident-company since 2011. It specializes in production of hygienic napkins, SENSO BABY diapers, diapers for bedridden patients and other personal-care products.

Spunlace nonwoven fabric is one of the major raw materials that are used by BelEmsa in production. Nowadays the company uses imported spunlace only.

To decrease expenses and reach local manufacturing content BelEmsa is interested in purchasing nonwoven fabric from a local producer on regular terms. Joint spunlace production may be discussed as well.