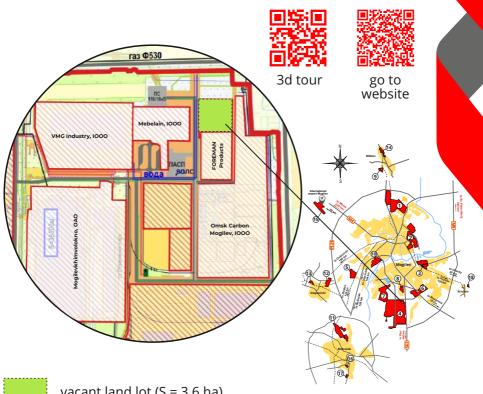

# DESCRIPTION of the vacant land lot (S = 3.6 ha)

|                                 |            | 1. General inform            | ation                            |                                         |  |
|---------------------------------|------------|------------------------------|----------------------------------|-----------------------------------------|--|
| Total area (ha)                 |            | 3.6                          | acton                            |                                         |  |
| Location                        | Region     | Mogilev                      |                                  |                                         |  |
|                                 | District   | Mogilev                      |                                  |                                         |  |
|                                 | City/ town | Veino Rural Council          |                                  |                                         |  |
|                                 | GPS data   | Latitude - 53°49'55.         | 84"C Longitude - 3               | 30°21'16.20"B                           |  |
| Ownership                       |            | □ private                    | ☑ state                          |                                         |  |
| Possible sphere of usage        |            | ☑ industry                   | □ trade                          | □ other (specify):                      |  |
|                                 |            | services                     | ✓ logistics                      |                                         |  |
| Ways to obtain the land plot    |            | ☑ rent                       | □ use                            | <br>□ sale                              |  |
| Cadastral cost for 1 ha         |            | 23,500.00 BYN, 11,145.00 USD |                                  |                                         |  |
| as on January 1                 | , 2020     |                              | 25,500.00 5111, 11,145.00 055    |                                         |  |
| Buildings on the plot           |            | No                           | No                               |                                         |  |
| 8                               |            | 2. Transportat ac            | cess                             |                                         |  |
|                                 |            | Distance                     |                                  | Name                                    |  |
| International, republican roads |            | 8.0 km                       | M-8, E-95                        | M-8, E-95                               |  |
| Airport                         |            | 29.0 km                      | "Mogilev" airpor                 | "Mogilev" airport                       |  |
| Railway                         |            | 1.0 km                       | Obmenniy Park                    | Obmenniy Park                           |  |
| Automobile roads                |            | Asphalt road along           | Asphalt road along the land plot |                                         |  |
|                                 |            | 3. Infrastructu              | re                               |                                         |  |
|                                 |            | Distance                     | Description                      | (capacity, diameter, etc.)              |  |
| Electricity supply              |            | 0.3 km                       | "Industrialnaya"                 | "Industrialnaya" Electricity substation |  |
|                                 |            |                              | 110/10 - 34.36                   | MW                                      |  |
| Heat supply                     |            | 50.0 m                       | Mogilev heat su                  | Mogilev heat supply network             |  |
| Drinking water supply           |            | 50.0 m                       | Water pipeline                   | Water pipeline d-315 mm                 |  |
| Technical water supply          |            | 50.0 m                       | Technical water                  | Technical water pipeline d-315 mm       |  |
| Hot water supply                |            | 50.0 m                       | Mogilev heat su                  | Mogilev heat supply network             |  |
|                                 |            | 50.0 m                       | Storm water dra                  | ainage system – d-500 mm                |  |
| Sewer system                    |            |                              | Sewerage – d-20                  | 00 mm                                   |  |
| Gas supply                      |            | 100.0 m                      | Gas-distributing                 | plant                                   |  |
| Other                           |            | The land plot is loca        | ated in the industrial a         | uros.                                   |  |

#### BROWNFIELD PROJECT INPLEMENTATION on Mogilevkhimvolokno, OAO production premises

# Production premises of Mogilevkhimvolokno, OAO

The peculiarity of the enterprise is in its complex of productions united by a technological cycle that starts with obtaining initial raw material (dimethyl terephthalate, polyethylene terephthalate) to production of polyester fibers and yarns, nonvowen fabric of various properties and purpose, PET preforms, fatty acid methyl esters and biodiesel fuel.