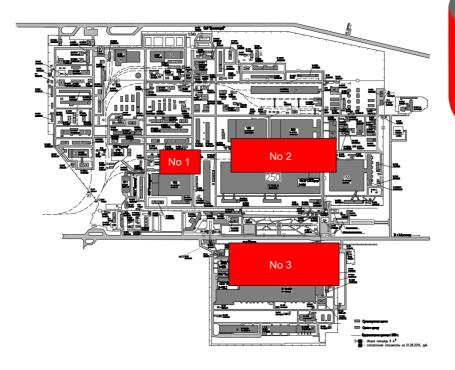

# PRODUCTION PREMISES of Mogilevkhimvolokno, OAO

## PRODUCTION PREMISES No 1 Spinning and finishing department of production of technical yarns

| Vacant area   | 43,416 sq.m                                                |
|---------------|------------------------------------------------------------|
| Size          | 400 m x 108 m                                              |
| Span/bay      | span - 24 m, bay - 12 m                                    |
| Height        | 5.85 m until steel truss                                   |
| Walls         | large panel, brick                                         |
| Roof          | rollroof                                                   |
| Foundation    | precast concrete                                           |
| Utility lines | heat, electicity, water supply, sewer systems, ventilation |

# PRODUCTION PREMISES No 2 Production of synthetic fibre

| Vacant area   | 62,648.86 sq.m                                                                  |
|---------------|---------------------------------------------------------------------------------|
| Size          | 260 m x 240 m                                                                   |
| Span/bay      | span - 24 m, bay - 12 m                                                         |
| Height        | from 10 to 18 m                                                                 |
| Walls         | large panel                                                                     |
| Roof          | roll roof                                                                       |
| Foundation    | precast concrete                                                                |
| Utility lines | heat, electicity, water supply, sewer systems, ventilation. Two-storey building |

# PRODUCTION PREMISES No 3 Production of technical yarns

| •             |                                                                                              |
|---------------|----------------------------------------------------------------------------------------------|
| Vacant area   | 49,487.9 sq.m                                                                                |
| Size          | 48 m x 162 m                                                                                 |
| Span/ bay     | span - 24 m, bay - 12 m                                                                      |
| Height        | from 10 to 18 m                                                                              |
| Walls         | large panel                                                                                  |
| Roof          | rollroof                                                                                     |
| Foundation    | precast concrete                                                                             |
| Utility lines | heat, electicity, water supply, sewer systems, ventilation, elevators. Three-storey building |