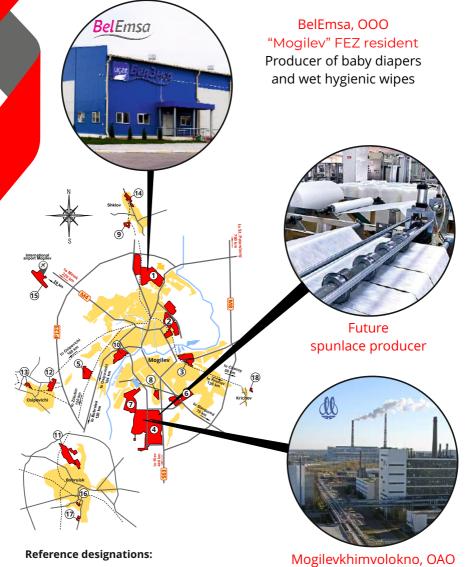

# PREREQUISITIES OF IMPLEMENTATION of the investment project in "Mogilev" FEZ

"Mogilev" FEZ is a favorable place for implementation of the investment project due to possibility to build steady and efficient cooperation with the local producer of polyester fiber (raw material for spunlace nonwoven fabric production) and a large local spunlace consumer (producer of hygienic napkins and other personal-care products).

Special legal environment in "Mogilev" FEZ and opportunities for industrial and logistics cooperation with FEZ resident-companies on the model of "Producer of raw material - Processor of raw material - Consumer of the product" favor efficient implementation of the investment project and rapid gaining of profit.

BelEmsa, OOO has been a "Mogilev" FEZ resident-company since 2011. It specializes in production of hygienic napkins, SENSO BABY diapers, diapers for bedridden patients and other personal-care products.

Disposable hygienic goods, produced by BelEmsa, are exported outside the Republic of Belarus, thus, help to decrease the list of products being imported.

Products of BelEmsa are of great demand both at the local market and foreign markets of Russia, Kazakhstan, Kyrgyzstan and other countries.

Spunlace nonwoven fabric is one of the major raw materials that are used by BelEmsa in production. Nowadays the company uses imported spunlace only.

To decrease expenses and reach local manufacturing content BelEmsa is interested in purchasing nonwoven fabric from a local producer on regular terms. Joint spunlace production may be discussed as well.

# LOCAL PRODUCER OF RAW MATERIAL for production of nonwoven fabric including spunlace

Resident company of "Mogilev" FEZ Mogilevkhimvolokno, OAO is the largest producer of dimethyl terephthalate, polyester granulate PET, polyester fibers and yarns. For years the enterprise has been a reliable supplier of high quality raw materials for light industry of the Republic of Belarus and foreign countries.